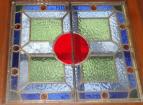

Window 9 a/b. The Rose window in the Rustic Room and its Transom window are available for adoption at \$1,900 total(Large rose window is \$1,1000 and the transom window is \$800).

| Windows 11B and 11C are identical. They are located in the sitting room, next to the Rustic room. They are available for adoption at \$1,275 each.               |  |
|------------------------------------------------------------------------------------------------------------------------------------------------------------------|--|
| Window 11D is located in the sitting room, next to the Rustic Room(Below 11B and C). This window is available for adoption at \$1,000.                           |  |
| Windows 13A and 13D are identical. These windows are located in the sitting room above the chess sets. These windows are available for adoption at \$1,275 each. |  |
| Window 13 C is located in the sitting room above the chess sets. This window is available for adoption at \$1,475.                                               |  |