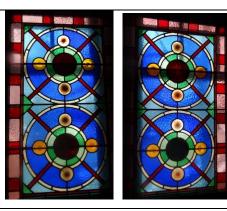

Window 9 a/b. The Rose window in the Rustic Room and its Transom window are available for adoption at \$1,900 total(Large rose window is \$1,1000 and the transom window is \$800).

| Windows 11B and 11C are identical. They are located in the sitting room, next to the Rustic room. They are available for adoption at \$1,275 each.               |  |
|------------------------------------------------------------------------------------------------------------------------------------------------------------------|--|
| Window 11D is located in the sitting room, next to the Rustic Room(Below 11B and C). This window is available for adoption at \$1,000.                           |  |
| Windows 13A and 13D are identical. These windows are located in the sitting room above the chess sets. These windows are available for adoption at \$1,275 each. |  |
| Window 13 C is located in the sitting room above the chess sets. This window is available for adoption at \$1,475.                                               |  |