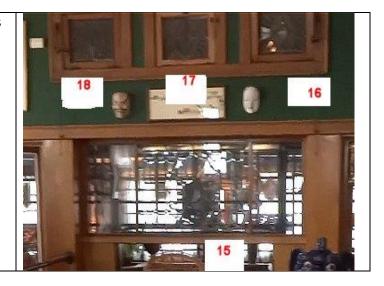

Windows 16, 17, 18. These three windows are available for an adoption of **\$500** apiece. (Window 15 has been adopted).

These windows are located above the entrance to the Solarium.

If you find a window you are wishing to adopt today, please call us at 563-884-5714.