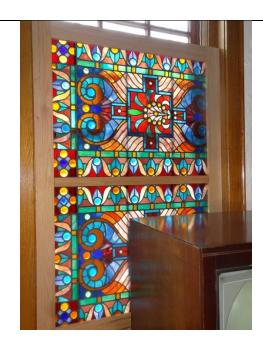

Window 9 a/b. The Rose window in the Rustic Room and its Transom window are available for adoption at \$1,900 total(Large rose window is \$1,1000 and the transom window is \$800).

| Windows 11B and 11C are identical. They are located in the sitting room, next to the Rustic room. They are available for adoption at \$1,275 each.               |  |
|------------------------------------------------------------------------------------------------------------------------------------------------------------------|--|
| Window 11D is located in the sitting room, next to the Rustic Room(Below 11B and C). This window is available for adoption at \$1,000.                           |  |
| Windows 13A and 13D are identical. These windows are located in the sitting room above the chess sets. These windows are available for adoption at \$1,275 each. |  |
| Window 13 C is located in the sitting room above the chess sets. This window is available for adoption at \$1,475.                                               |  |