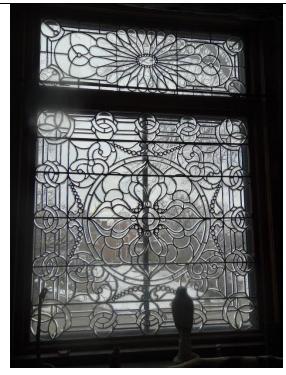

Windows 7B and 7C are identical. They are located in the music room behind the piano. They are available for \$550 each.

Window 8. This window, located also in the Rustic Room, is available for adoption at **\$2,000**.