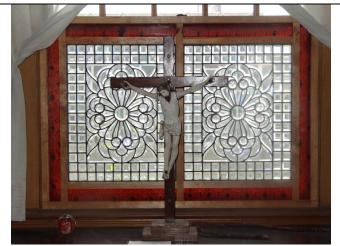

Window 9 a/b. The Rose window in the Rustic Room and its Transom window are available for adoption at \$1,900 total(Large rose window is \$1,1000 and the transom window is \$800).

| Windows 11B and 11C are identical. They are located in the sitting room, next to the Rustic room. They are available for adoption at \$1,275 each.               |  |
|------------------------------------------------------------------------------------------------------------------------------------------------------------------|--|
| Window 11D is located in the sitting room, next to the Rustic Room(Below 11B and C). This window is available for adoption at \$1,000.                           |  |
| Windows 13A and 13D are identical. These windows are located in the sitting room above the chess sets. These windows are available for adoption at \$1,275 each. |  |
| Window 13 C is located in the sitting room above the chess sets. This window is available for adoption at \$1,475.                                               |  |