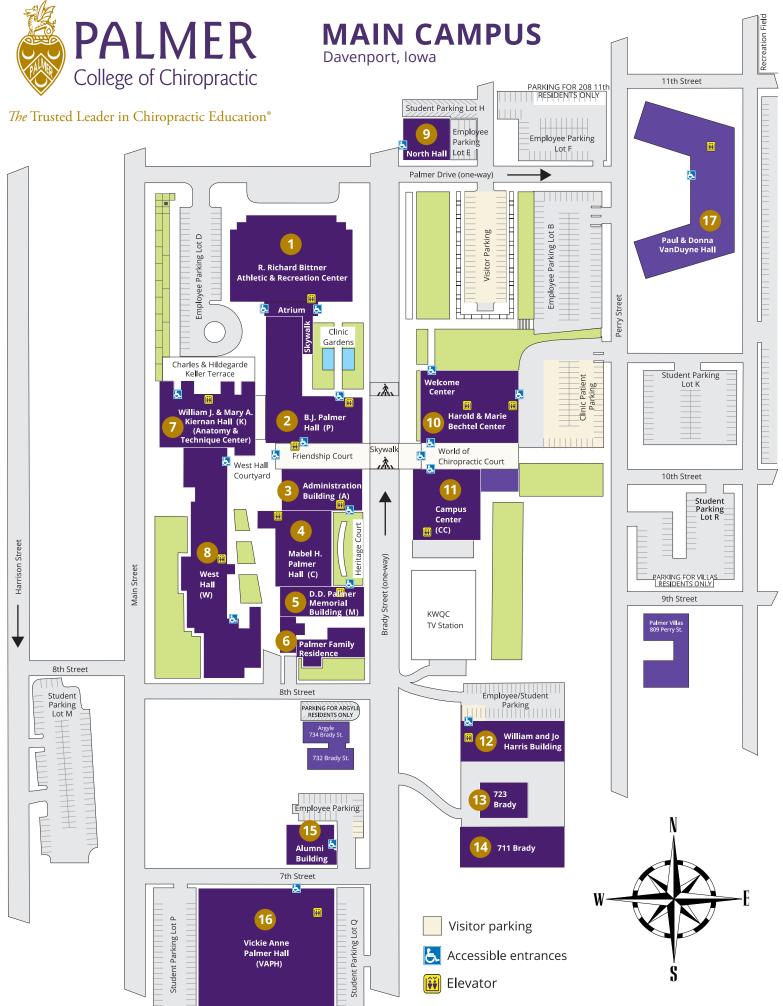

# PALMER COLLEGE OF CHIROPRACTIC, MAIN CAMPUS

## **R. Richard Bittner Athletic & Recreation Center** FLOOR 1

Offices

# B.J. Palmer Hall

#### FLOOR 1

Dave's Coffee Corner

David D. Palmer Health Sciences Library David D. Palmer Learning Commons Evan & Cynthia Beane Learning Lab Group Study Rooms

### FLOOR 2

Classrooms – P201-P206 IT Corner Mark & Inez Houk Clinic Gardens Room NCMIC Center for Business Development

## Administration Building

## LOWER LEVEL

Classroom FLOOR 1 Marketing & Communication Special Collections & Archives FLOOR 2

Institutional Research & Effectiveness

#### FLOOR 3

Academic Administration

#### FLOOR 4

Financial Affairs Human Resources

# Mabel H. Palmer Hall

FLOOR 1 Archives FLOOR 2 Classrooms – C221-C225 Radiographic Quality Lab

D. D. Palmer Memorial Building FLOOR 2 Classrooms – M201, M203

# Palmer Family Residence

#### William J. & Mary A. Kiernan Hall (Anatomy & Technique Center) FLOOR 1

Anatomy Labs – K101A, K101B, K103, K107 FLOOR 2

Technique – K201, K209

## FLOOR 3

Student Academic Support Services – K301 Technique – K306, K309 Testing Center – K303

## West Hall

FLOOR 1 Center for Teaching and Learning – W110, W112

Facilities – W101

Faculty offices - W111, W116, W119, W120, W121, W129 Safety & Security - W128 Veterans Association Canteen - W117 FLOOR 2 Classrooms - W210-W215 Philosophy Hall – W216 FLOOR 3 Technique Faculty Office – W301 Classrooms - W304-W309 Faculty Offices – W315 North Hall Information Technology Harold & Marie Bechtel Center LOWER LEVEL **Chiropractic Rehabilitation & Sports Injury Clinical Radiology** FLOOR 1 **Davenport Outpatient Chiropractic Clinic** Welcome Center FLOOR 2 Trevor V. Ireland Student Clinic **Campus Center** LOWER LEVEL **Chancellor's Dining Room** Palmer Café FLOOR 1 **Bruce & Bethel Hagen Student Union** Campus Grounds Café Nursing Room **Quiet Study Area** FLOOR 2 Admissions **Campus Store** Mailroom FLOOR 3 **Financial Planning** Registrar **Student Services** FLOOR 4 Accreditation & Licensure **Continuing Education** William and Jo Harris Building Palmer Center for Chiropractic Research 723 Brady 711 Brady **Palmer Housing** 🖪 Alumni Office - 708 Brady Advancement **Vickie Anne Palmer Hall** 

Paul & Donna VanDuyne Hall Student Housing